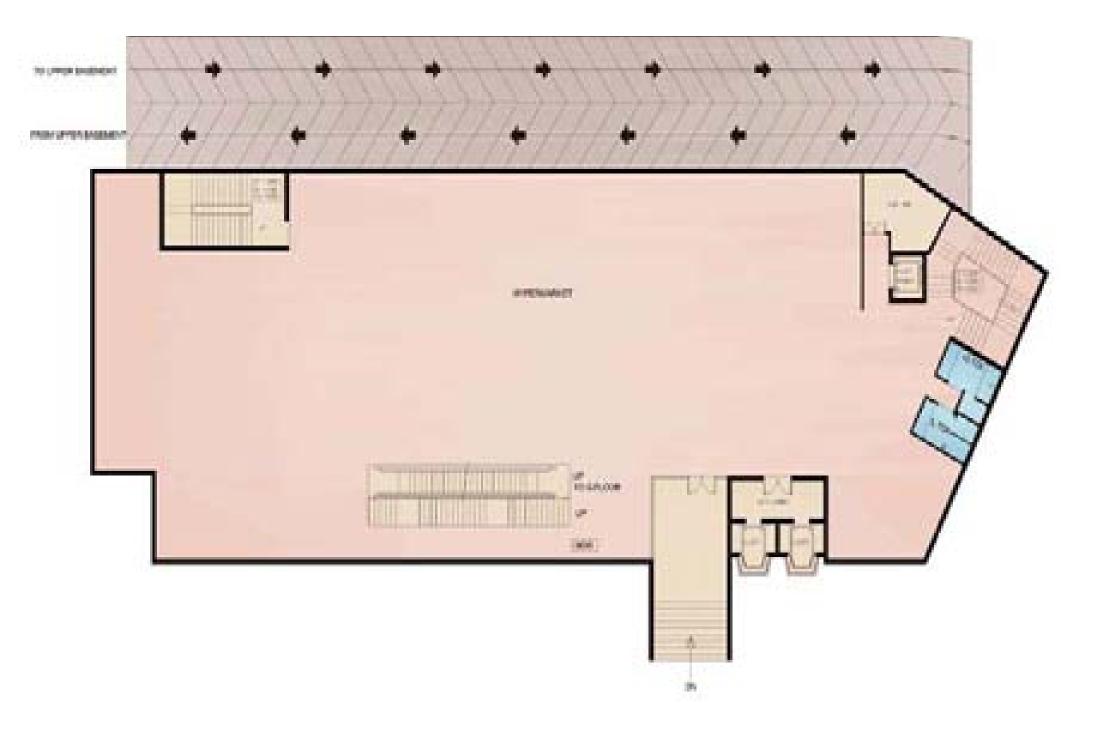

E STORE

#### LEVELS

Hypermarket on lower ground floor 5 floors of retail - ground, upper ground, 1st, 2nd and 3rd floors Multi cuisine food court on 4th floor

Speciality cafés and fine dining

#### DESIGN

All shops face the atrium High frontage for showrooms Large space for hypermarket Well planned architecture



MEN'S FASHION

KIDS BRANDS

ELECTRONICS

GROCERIES & SUPPLIES

#### CONVENIENCE

Wide corridors

- High speed escalators
- Capsule elevators
- Grand frontage of 212 ft.
- 2 level basement car parking

#### SECURITY

100% power backup

- Centrally air conditioned
- 24 hr security
- Fire fighting alarm system
- Earthquake resistant R.C.C. framed structure



SPECIALITY RESTAURANTS

CAFES & FOOD COURT | RECREATIONAL SPACES

ESCALATORS







## Lower Ground Floor - Hypermarket



## **Ground Floor** - RETAIL ANCHORS



## Upper Ground Floor - women's fashion & designer showrooms



## *First Floor* - KIDS INTERNATIONAL & NATIONAL BRANDS



## Second Floor - MEN'S INTERNATIONAL & NATIONAL BRANDS



## *Third Floor* – HOME ACCESSORIES & ELECTRONICS



## Forth Floor - FOOD COURT & FINE DINING



# Basement (Upper and Lower) - PARKING



### **R**-Tech Developers

The R-Tech name is synonymous with trust, quality and reliability. We believe in combining the strength of experience with the dynamic needs of the future. R-Tech aims to make a mark in the retail infrastructure of the country, touching the lives of millions across metros and urban centres. For now, R-Tech invites you to be part of the largest shopping mall in Alwar.

Cross Point Mall houses a variety of f