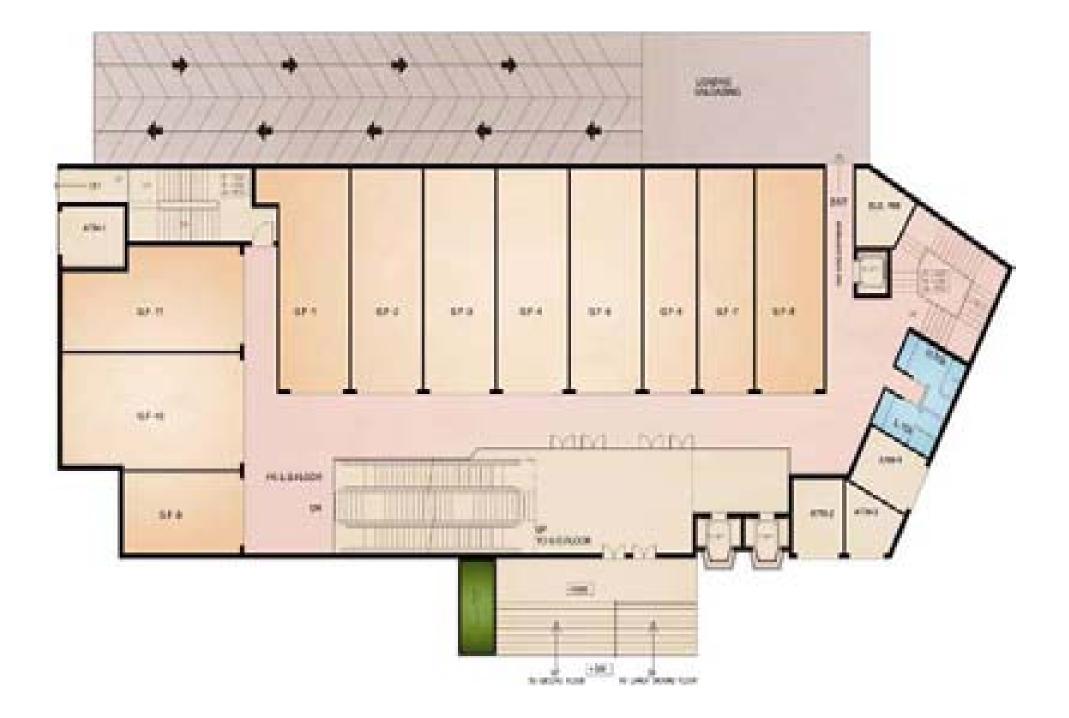

er ground floor 5 floors of retail - ground, upper ground, 1st, 2nd and 3rd floors Multi cuisine food court on 4th floor

Speciality cafés and fine dining

#### DESIGN

All shops face the atrium High frontage for showrooms Large space for hypermarket Well planned architecture



MEN'S FASHION

KIDS BRANDS

ELECTRONICS

GROCERIES & SUPPLIES

#### CONVENIENCE

Wide corridors

- High speed escalators
- Capsule elevators
- Grand frontage of 212 ft.
- 2 level basement car parking

#### SECURITY

100% power backup

- Centrally air conditioned
- 24 hr security
- Fire fighting alarm system
- Earthquake resistant R.C.C. framed structure



SPECIALITY RESTAURANTS

CAFES & FOOD COURT | RECREATIONAL SPACES

ESCALATORS







## Lower Ground Floor - Hypermarket



## **Ground Floor** - RETAIL ANCHORS



## Upper Ground Floor - women's fashion & designer showrooms



## *First Floor* - KIDS INTERNATIONAL & NATIONAL BRANDS



## Second Floor - MEN'S INTERNATIONAL & NATIONAL BRANDS



## *Third Floor* – HOME ACCESSORIES & ELECTRONICS



## Forth Floor - FOOD COURT & FINE DINING



# Basement (Upper and Lower) - PARKING



### **R**-Tech Developers

The R-Tech name is synonymous with trust, quality and reliability. We believe in combining the strength of experience with the dynamic needs of the future. R-Tech aims to make a mark in the retail infrastructure of the country, touching the lives of millions across metros and urban centres. For now, R-Tech invites you to be part of the largest shopping mall in Alwar.

Cross Point Mall houses a variety of formats to fit the needs and interests of