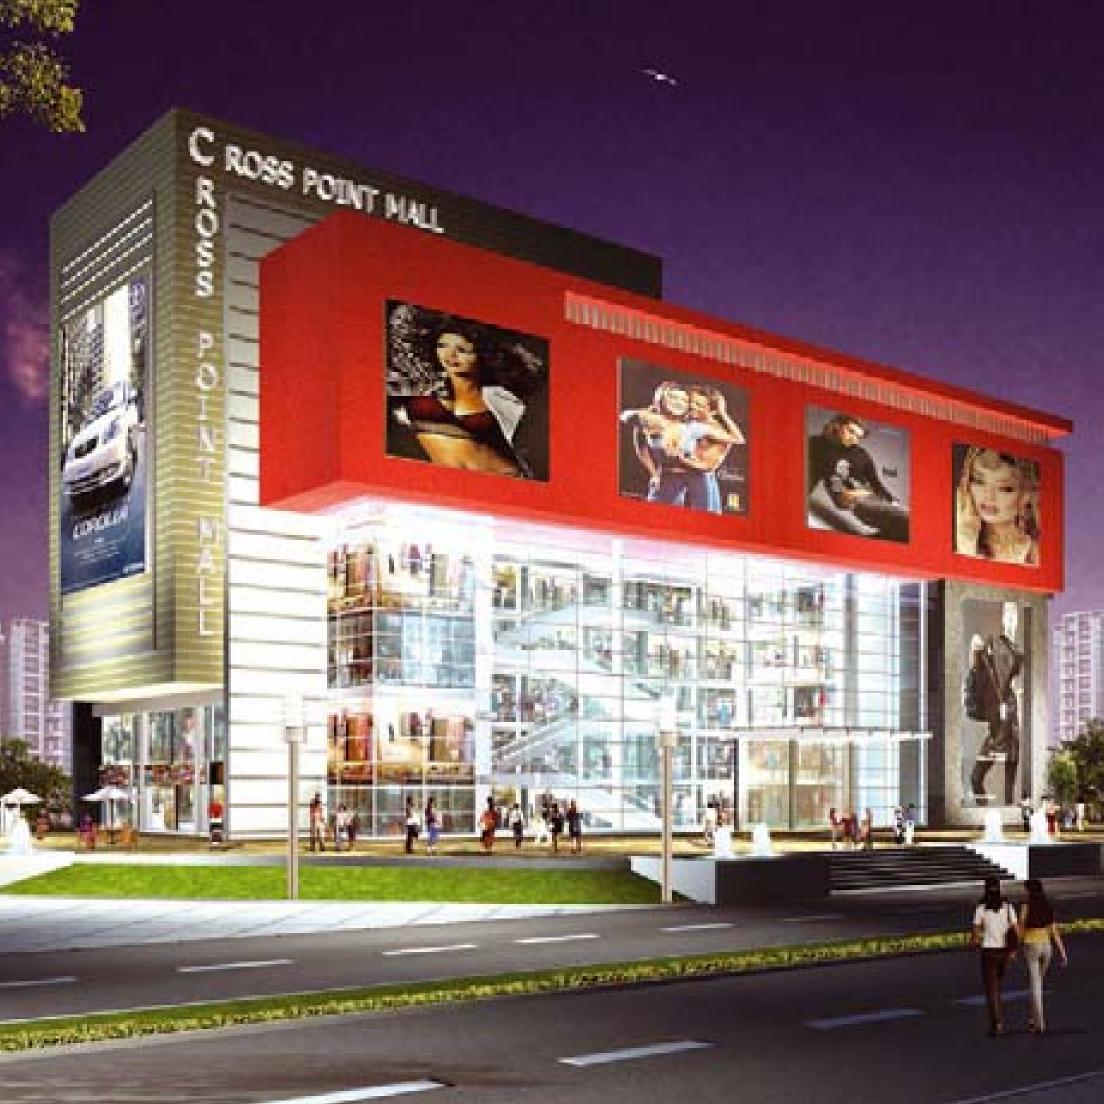

# Cross Point Mall ALWAR

R-Tech welcomes you to Alwar, the Gateway to Rajasthan.

Cross Point Mall

Cross Point Mall aims to be the largest shopping mall in Alwar. With 7 floors dedicated to retail and entertainment, it will be an architectural and commercial landmark in Rajasthan.

The mall will be complete with well-equipped convenience facilities to create a grand retail experience for all. The contemporary front façade will face the main road - a landmark in the heart of town.

## A day view of the Cross Point Mall

SHOPS & SHOWROOMS

HYPERMARKET

| INTERNATIONAL BRANDS

KIDS ZONE

DEPARTMENTAL ANCHORS

DESIGNER WEAR

JEWELLERY & ACCESSORIES