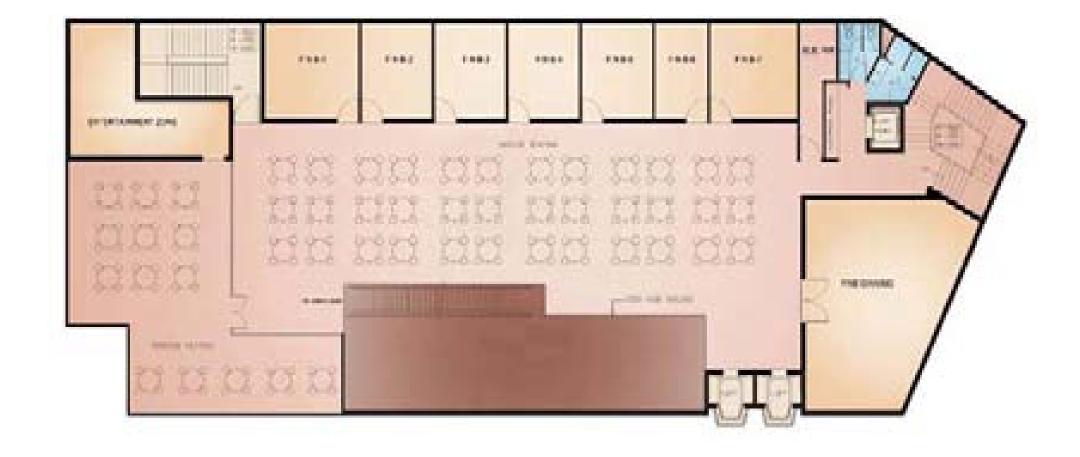

MEN'S FASHION

KIDS BRANDS

ELECTRONICS

GROCERIES & SUPPLIES

#### CONVENIENCE

Wide corridors

- High speed escalators
- Capsule elevators
- Grand frontage of 212 ft.
- 2 level basement car parking

#### SECURITY

100% power backup

- Centrally air conditioned
- 24 hr security
- Fire fighting alarm system
- Earthquake resistant R.C.C. framed structure



SPECIALITY RESTAURANTS

CAFES & FOOD COURT | RECREATIONAL SPACES

ESCALATORS







## Lower Ground Floor - Hypermarket



## **Ground Floor** - RETAIL ANCHORS



## Upper Ground Floor - women's fashion & designer showrooms



## *First Floor* - KIDS INTERNATIONAL & NATIONAL BRANDS



## Second Floor - MEN'S INTERNATIONAL & NATIONAL BRANDS



## *Third Floor* – HOME ACCESSORIES & ELECTRONICS



## Forth Floor - FOOD COURT & FINE DINING



# Basement (Upper and Lower) - PARKING



### **R**-Tech Developers

The R-Tech name is synonymous with trust, quality and reliability. We believe in combining the strength of experience with the dynamic needs of the future. R-Tech aims to make a mark in the retail infrastructure of the country, touching the lives of millions across metros and urban centres. For now, R-Tech invites you to be part of the largest shopping mall in Alwar.

Cross Point Mall houses a variety of formats to fit the needs and interests of your business, whether in the field of retail, commerce, recreation, leisure or hospitality. International standards of quality combined with world class services and amenities will create larger footfalls, where families can spend the day at the mall, to fulfill all their needs