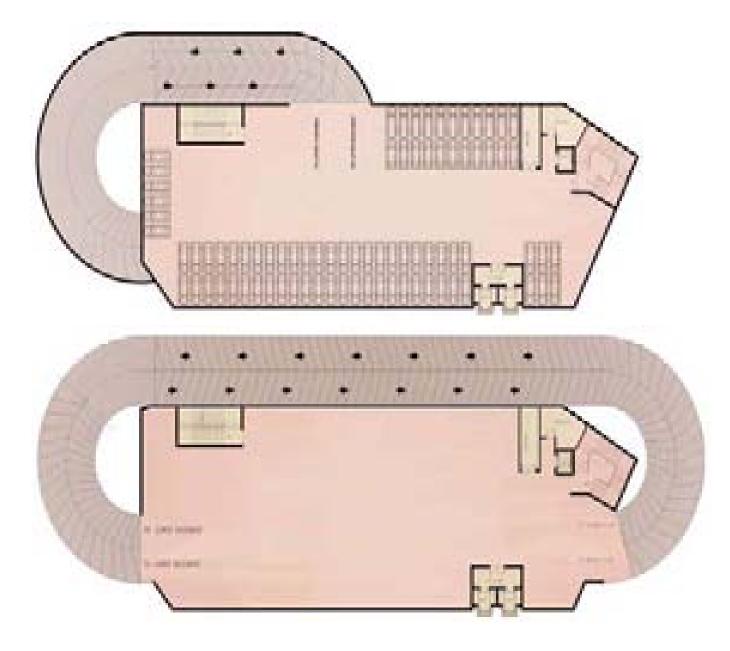

#### LEVELS

Hypermarket on lower ground floor 5 floors of retail - ground, upper ground, 1st, 2nd and 3rd floors Multi cuisine food court on 4th floor

Speciality cafés and fine dining

#### DESIGN

All shops face the atrium High frontage for showrooms Large space for hypermarket Well planned architecture

MEN'S FASHION

KIDS BRANDS

ELECTRONICS

GROCERIES & SUPPLIES

#### CONVENIENCE

Wide corridors

- High speed escalators
- Capsule elevators
- Grand frontage of 212 ft.
- 2 level basement car parking

## Lower Ground Floor - Hypermarket

## **Ground Floor** - RETAIL ANCHORS

## Upper Ground Floor - women's fashion & designer showrooms

## *First Floor* - KIDS INTERNATIONAL & NATIONAL BRANDS

## Second Floor - MEN'S INTERNATIONAL & NATIONAL BRANDS

## *Third Floor* – HOME ACCESSORIES & ELECTRONICS

## Forth Floor - FOOD COURT & FINE DINING

# Basement (Upper and Lower) - PARKING