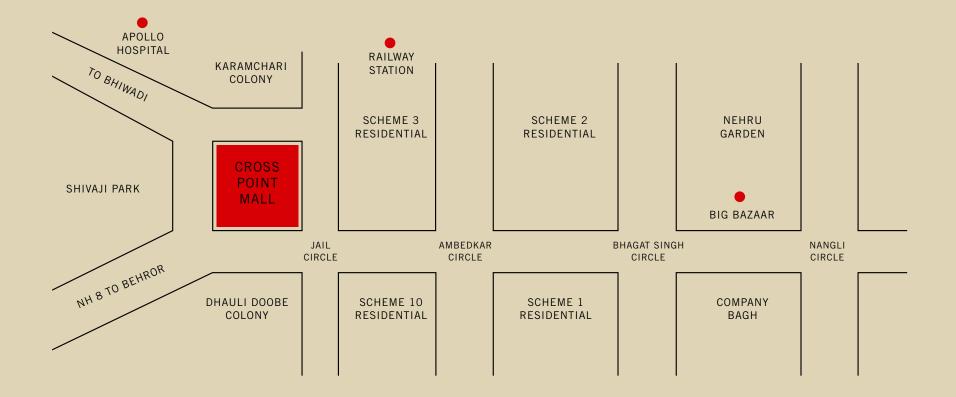

Location Map of Cross Point Mall, Alwar

## Location and Catchments

Cross Point Mall is located strategically in the centre of Alwar. The mall's neighbourhood is the busiest retail & commercial hub of Alwar, next to extensively inhabited residential areas.