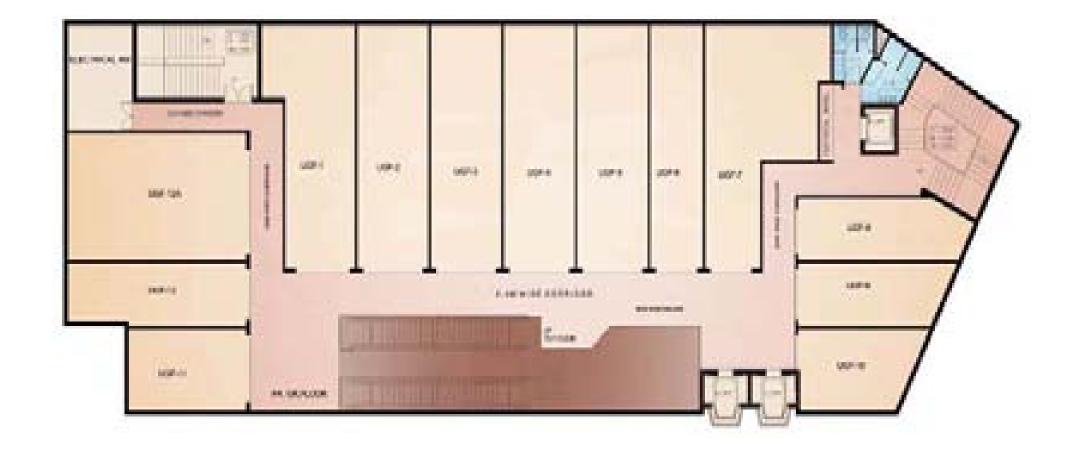

2nd and 3rd floors Multi cuisine food court on 4th floor

Speciality cafés and fine dining

#### DESIGN

All shops face the atrium High frontage for showrooms Large space for hypermarket Well planned architecture



MEN'S FASHION

KIDS BRANDS

ELECTRONICS

GROCERIES & SUPPLIES

#### CONVENIENCE

Wide corridors

- High speed escalators
- Capsule elevators
- Grand frontage of 212 ft.
- 2 level basement car parking

#### SECURITY

100% power backup

- Centrally air conditioned
- 24 hr security
- Fire fighting alarm system
- Earthquake resistant R.C.C. framed structure



SPECIALITY RESTAURANTS

CAFES & FOOD COURT | RECREATIONAL SPACES

ESCALATORS







## Lower Ground Floor - Hypermarket



## **Ground Floor** - RETAIL ANCHORS



## Upper Ground Floor - women's fashion & designer showrooms



## *First Floor* - KIDS INTERNATIONAL & NATIONAL BRANDS



## Second Floor - MEN'S INTERNATIONAL & NATIONAL BRANDS



## *Third Floor* – HOME ACCESSORIES & ELECTRONICS



## Forth Floor - FOOD COURT & FINE DINING



# Basement (Upper and Lower) - PARKING



### **R**-Tech Developers

The R-Tech name is synonymous with trust, quality and reliability. We believe in combining the strength of experience with the dynamic needs of the future. R-Tech aims to make a mark in the retail infrastructure of the country, touching the lives of millions across metros and urban centres. For now, R-Tech invites you to be part of the largest shopping mall in Alwar.

Cross Point Mall houses a variety of formats to fit the needs and interests of your business, whether in the field of retail, commerce, recrea