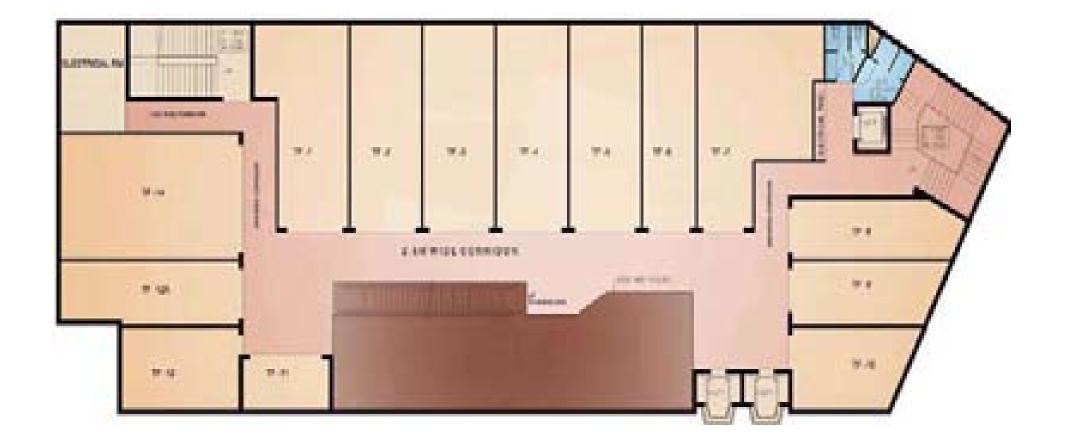

for hypermarket Well planned architecture



MEN'S FASHION

KIDS BRANDS

ELECTRONICS

GROCERIES & SUPPLIES

#### CONVENIENCE

Wide corridors

- High speed escalators
- Capsule elevators
- Grand frontage of 212 ft.
- 2 level basement car parking

#### SECURITY

100% power backup

- Centrally air conditioned
- 24 hr security
- Fire fighting alarm system
- Earthquake resistant R.C.C. framed structure



SPECIALITY RESTAURANTS

CAFES & FOOD COURT | RECREATIONAL SPACES

ESCALATORS







## Lower Ground Floor - Hypermarket



## **Ground Floor** - RETAIL ANCHORS



## Upper Ground Floor - women's fashion & designer showrooms



## *First Floor* - KIDS INTERNATIONAL & NATIONAL BRANDS



## Second Floor - MEN'S INTERNATIONAL & NATIONAL BRANDS



## *Third Floor* – HOME ACCESSORIES & ELECTRONICS



## Forth Floor - FOOD COURT & FINE DINING



# Basement (Upper and Lower) - PARKING



### **R**-Tech Developers

The R-Tech name is synonymous with trust, quality and reliability. We believe in combining the strength of experience with the dynamic needs of the future. R-Tech aims to make a mark in the retail infrastructure of the country, touching the lives of millions across metros and urban centres. For now, R-Tech invites you to be part of the largest shopping mall in Alwar.

Cross Point Mall houses a variety of formats to fit the needs and interests of your business, whether in the field of retail, commerce, recreation, leisure or hospitality. International standards of quality combined with world class services and amenities will create larger footfalls, where families can spend th