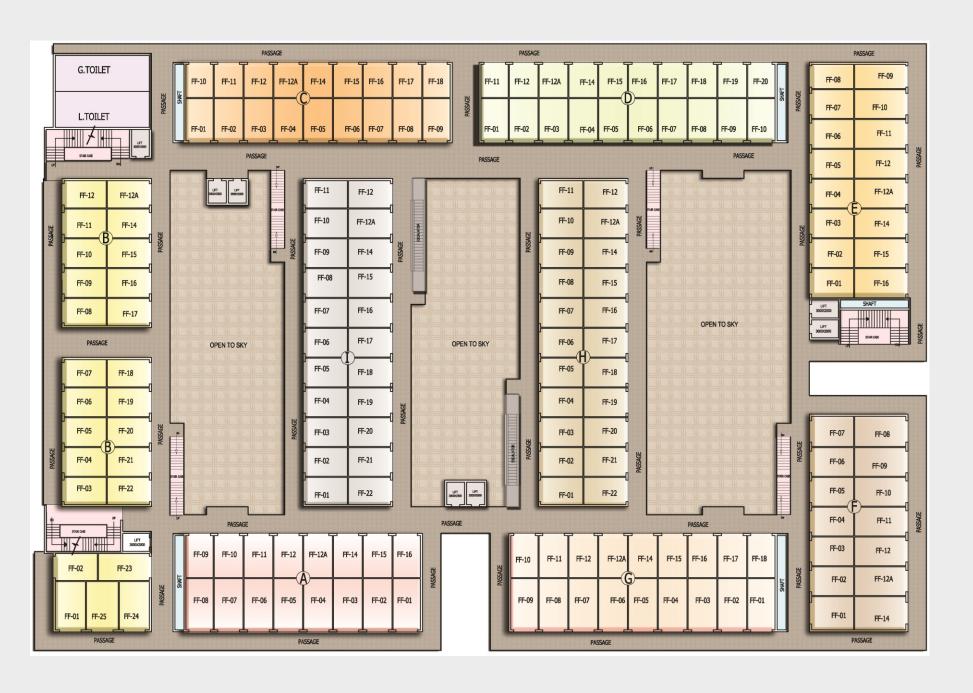

LOWER GROUND FLOOR

GROUND FLOOR

FIRST FLOOR

SECOND FLOOR

THIRD FLOOR

FOURTH FLOOR

FIFTH FLOOR

SIXTH FLOOR