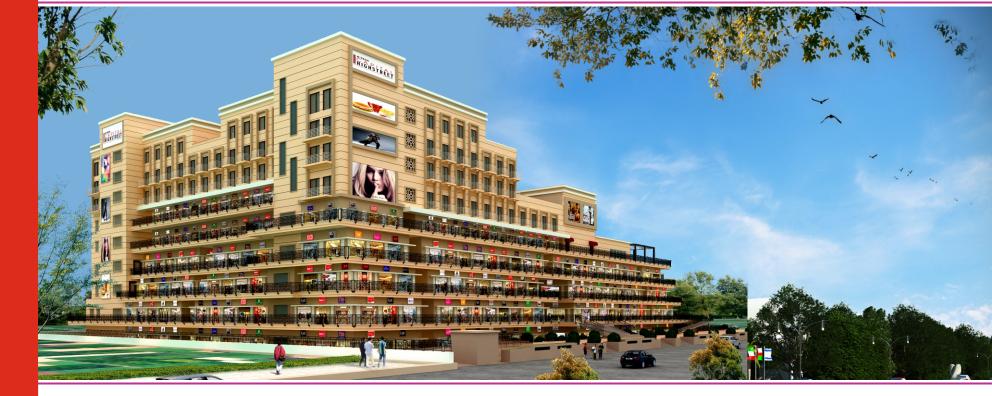

200ft. Wide Road
3 Side Open
Marvelous Architecture
All Shops Located Prominently
Plot Area: 1,27,984 sq.ft.
Built-Up Area: 4,57,638 sq.ft.

Frontage: 426 ft.
Expansive Atrium

#### FEATURES

4 Retail Floors
Offices

4 Screen Multiplex

Foodcourt

Gym & Retail Kiosks

Rooftop Café

Gaming Zone

## ULTIMATE LOCATION

R-Tech Capital Highstreet has a great location which is well connected to all the major parts of the city giving it an edge over any other recent commercial development in the city of Jaipur