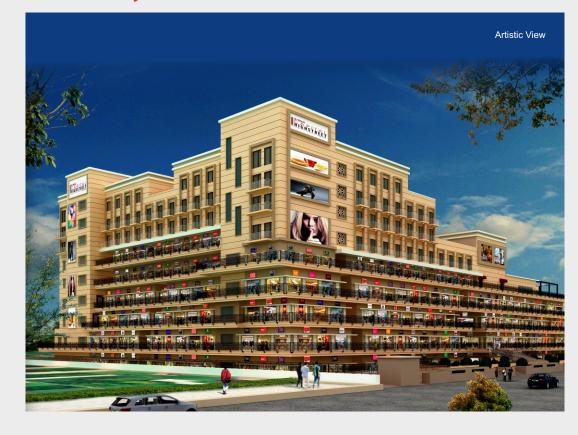

200ft. Wide Road
3 Side Open
Marvelous Architecture
All Shops Located Prominently
Plot Area: 1,27,984 sq.ft.
Built-Up Area: 4,57,638 sq.ft.

Frontage: 426 ft.
Expansive Atrium

#### FEATURES

4 Retail Floors
Offices

4 Screen Multiplex

Foodcourt

Gym & Retail Kiosks

Rooftop Café

Gaming Zone