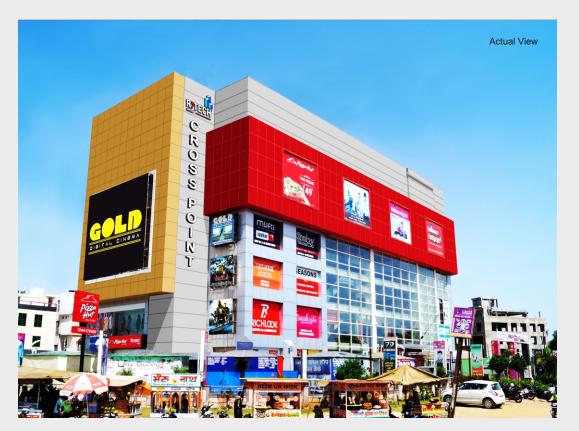

Completion Year: 2017 Covered Space: 940065 Sq Ft Appx. Total No Of Units: 756

RERA REGN. NO: RAJ/P/2017/075