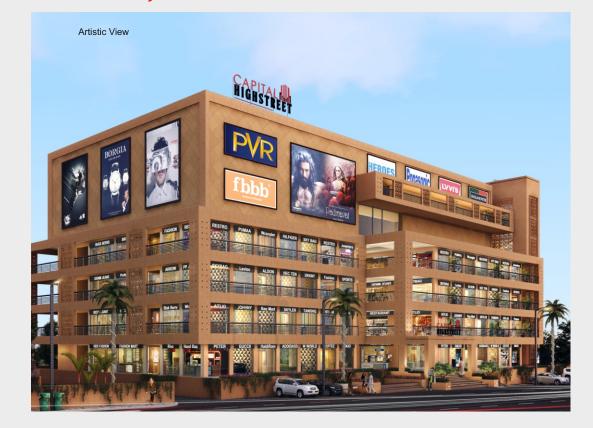

200ft. Wide Road
3 Side Open
Marvelous Architecture
All Shops Located Prominently
Plot Area: 1,27,984 sq.ft.
Built-Up Area: 4,57,638 sq.ft.

Frontage: 426 ft.
Expansive Atrium

#### FEATURES

4 Retail Floors
Offices

4 Screen Multiplex

Foodcourt

Gym & Retail Kiosks

Rooftop Café

Gaming Zone

### Our Associated Brands

| PVR CINEMAS                                              | @TRENDS Men / Women / Kidswear / Accessories | GOLD                                   | Sparage Shoes & Bags    | adidas                                        | पतंजात्र<br>Mega Store        |
|----------------------------------------------------------|----------------------------------------------|----------------------------------------|-------------------------|-----------------------------------------------|-------------------------------|
| KIDS<br>ZONE                                             | <b>S</b> StyleStudio                         | Tops & Bottoms The Lades Western Style | PETER ENGLAND           | RICHLOOK                                      | ?<br>Indian Terrain           |
| Wrangler                                                 | XEMBERG*                                     | <b>EV</b> OK°                          | Palika Bazaar           | JOCKEY<br>MEN, WOMEN & KIDS                   | OVII                          |
| Spanday<br>bazaar<br>Health & Beauty                     | Inaari Premus Ethnic West                    | Play Park  For Managed 12-12           | HOME  <br>FURNISHING    | OZ O3 N Č<br>Fitness 'n' Spa                  | UNITED COLORS<br>OF BENETTON. |
| KKD'S<br>TOYS 4 GAMES                                    | LIBERTY                                      | Bata                                   | GLAMOUR<br>uniess salon | Reliance<br>footprint                         | KADAM<br>FOOT <mark>IN</mark> |
| Pizza                                                    | iconic infinite fashion                      | Reliancedigital                        | RTECH MOBILE STORE      | Suits - Suits Fabric - Semi Stitched - Kurtis | <b>™</b> WORLD of TITAN       |
| <u>Sanskriti</u><br><sub>Ladies Kurtis &amp; Suits</sub> | Reliance<br>SMART                            | HOME DECOR                             | acti@n                  | PIND<br>BALLUCHI<br>Restaurant & Bar          | TITAN<br>eyeplus,             |
| *KKD'S                                                   | Spanoay bazaar Lingerie                      | MUFti<br>alternative clothing          | KROSS                   | Fashion Kurtiz                                |                               |