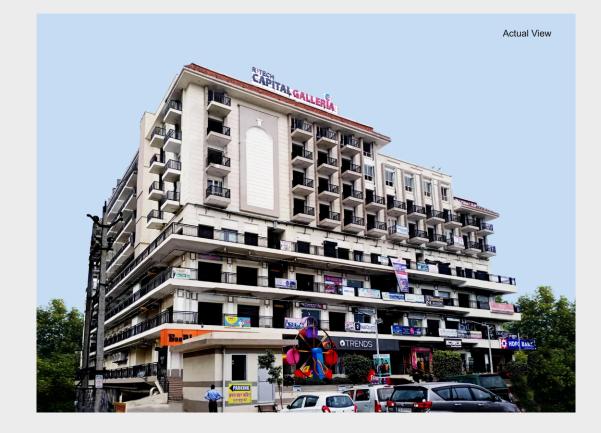

### OPERATIONAL PROJECTS

Completion year: 2010 Covered Space: 350000 Sq Ft Fully Occupied

Completion year: 2016 Covered Space: 535000 Sq Ft Appx. Total No Of Units: 963

Completion Year: 2011 Covered Space: 200000 Sq Ft Fully Occupied