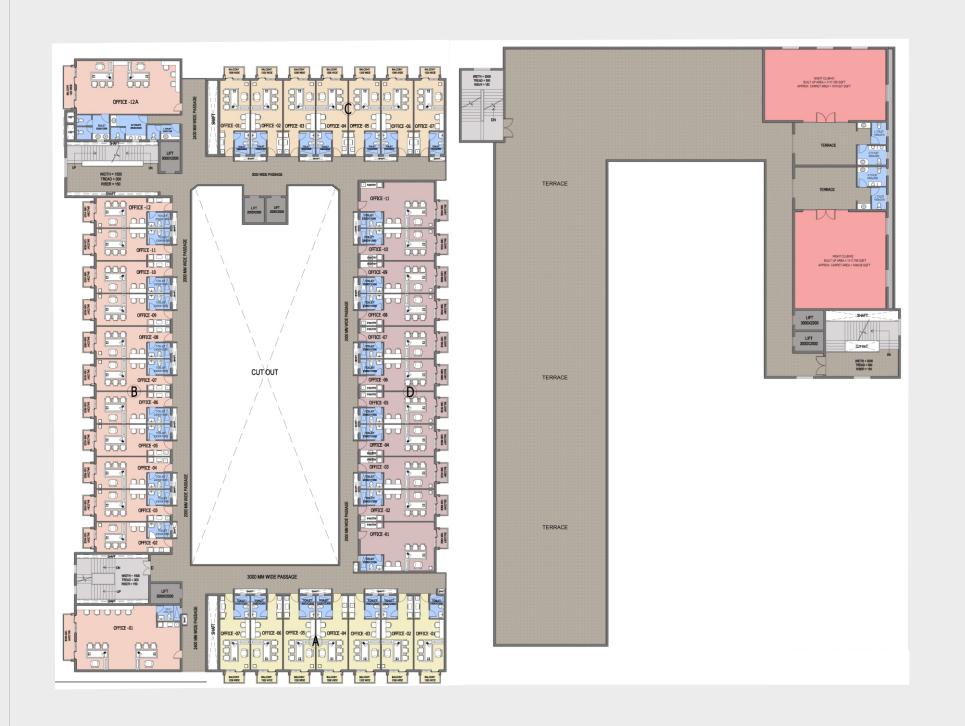

LOWER GROUND FLOOR

GROUND FLOOR

FIRST FLOOR

SECOND FLOOR

THIRD FLOOR

FOURTH FLOOR

FIFTH FLOOR

SIXTH FLOOR

SEVENTH FLOOR

OFFICE LAYOUT