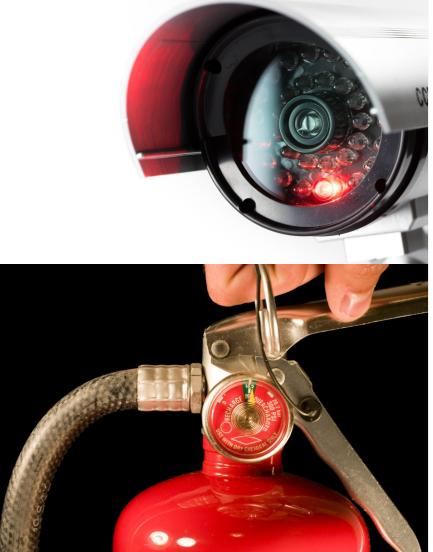

### **SECURITY**

Detailed CCTV Controlled Security System

24 hrs. Security

Earthquake Resistant RCC Frame Structure

High Quality Fire Fighting & Fire Alarm System