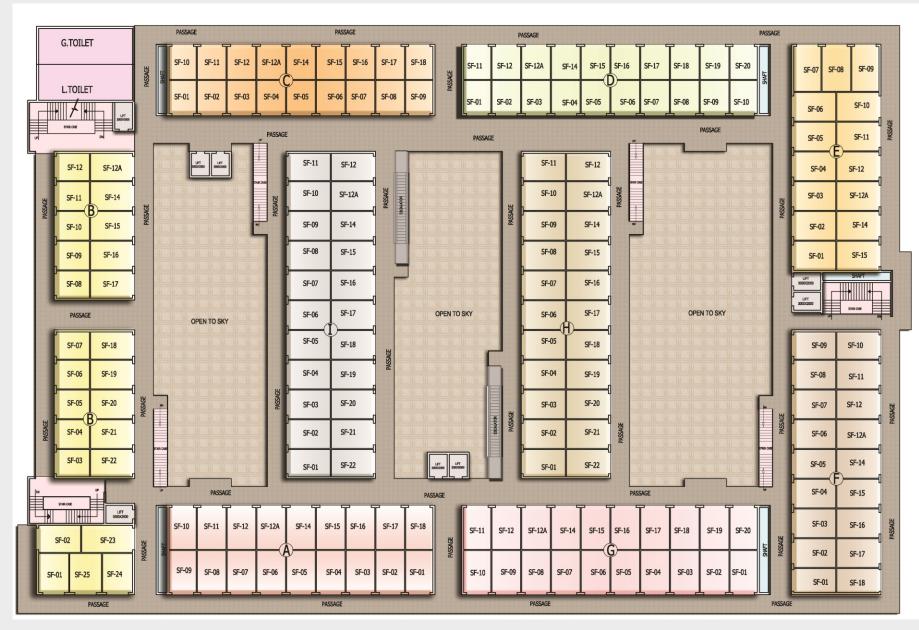

LOWER GROUND FLOOR

GROUND FLOOR

FIRST FLOOR

SECOND FLOOR

THIRD FLOOR

FOURTH FLOOR

FIFTH FLOOR

SIXTH FLOOR