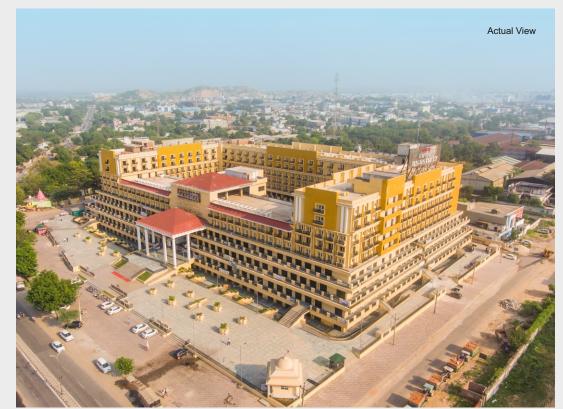

200ft. Wide Road
3 Side Open
Marvelous Architecture
All Shops Located Prominently
Plot Area: 1,27,984 sq.ft.
Built-Up Area: 4,57,638 sq.ft.

Frontage: 426 ft.
Expansive Atrium

#### FEATURES

4 Retail Floors
Offices

4 Screen Multiplex

Foodcourt

Gym & Retail Kiosks

Rooftop Café

Gaming Zone