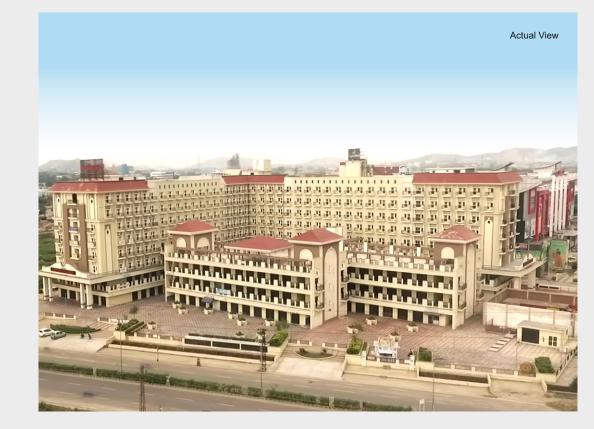

### OPERATIONAL PROJECTS

Completion year: 2010 Covered Space: 350000 Sq Ft Fully Occupied

Completion year: 2016 Covered Space: 535000 Sq Ft Appx. Total No Of Units: 963

Completion Year: 2011 Covered Space: 200000 Sq Ft Fully Occupied