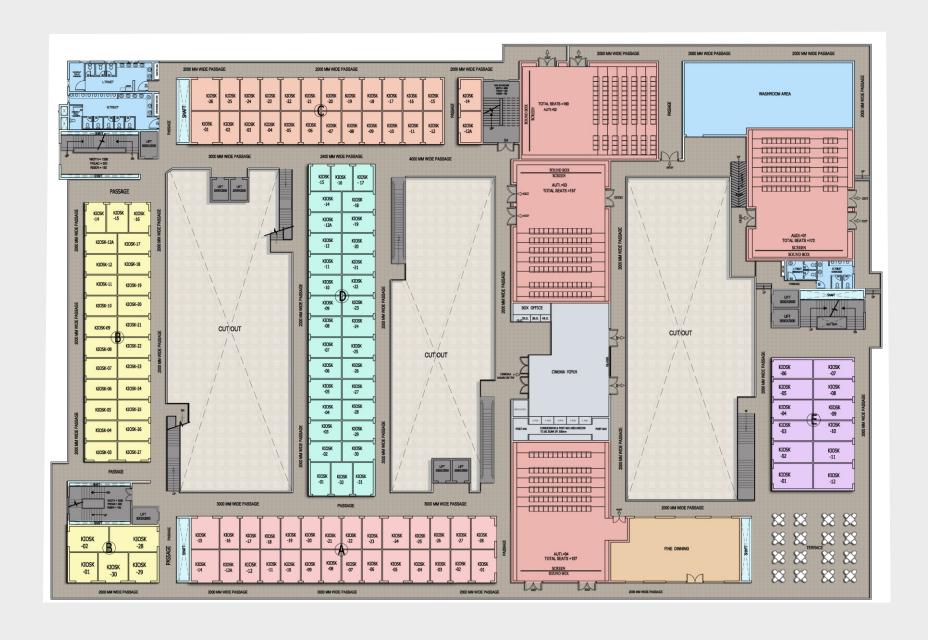

LOWER GROUND FLOOR

GROUND FLOOR

FIRST FLOOR

SECOND FLOOR

THIRD FLOOR

FOURTH FLOOR

FIFTH FLOOR

SIXTH FLOOR

SEVENTH FLOOR

OFFICE LAYOUT