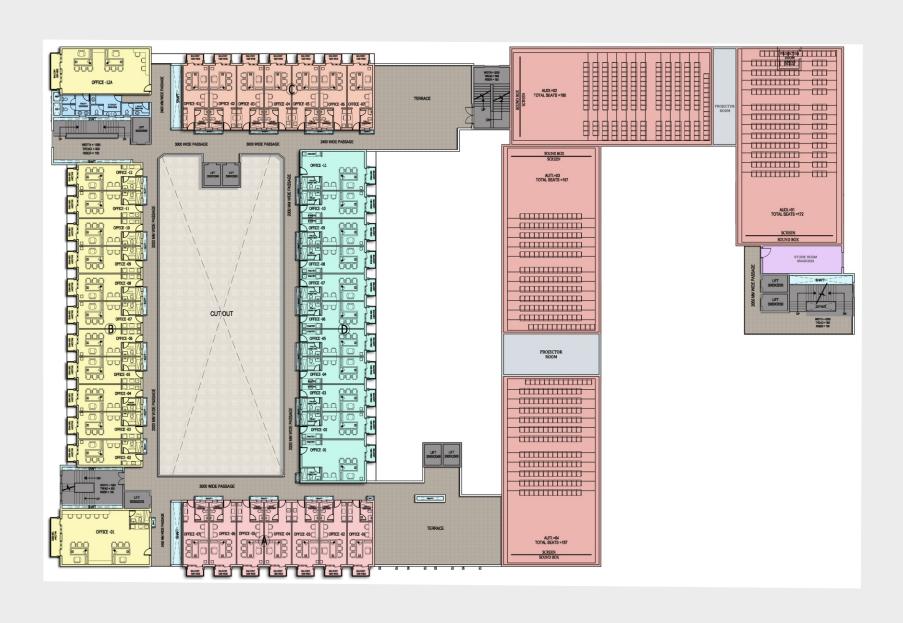

LOWER GROUND FLOOR

GROUND FLOOR

FIRST FLOOR

SECOND FLOOR

THIRD FLOOR

FOURTH FLOOR

FIFTH FLOOR

SIXTH FLOOR

SEVENTH FLOOR

OFFICE LAYOUT