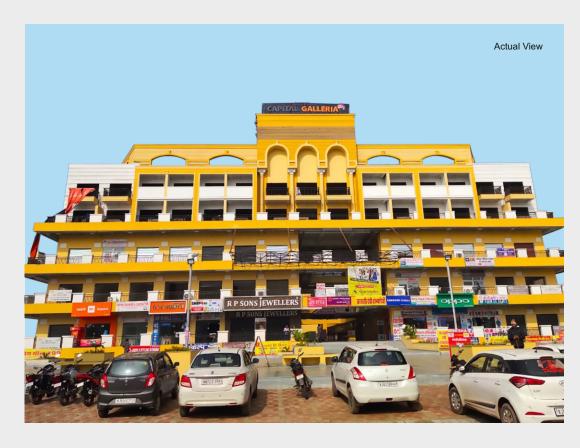

### OPERATIONAL PROJECTS

Completion year: 2010 Covered Space: 350000 Sq Ft Fully Occupied

Completion year: 2016 Covered Space: 535000 Sq Ft Appx. Total No Of Units: 963

Completion Year: 2011 Covered Space: 200000 Sq Ft Fully Occupied