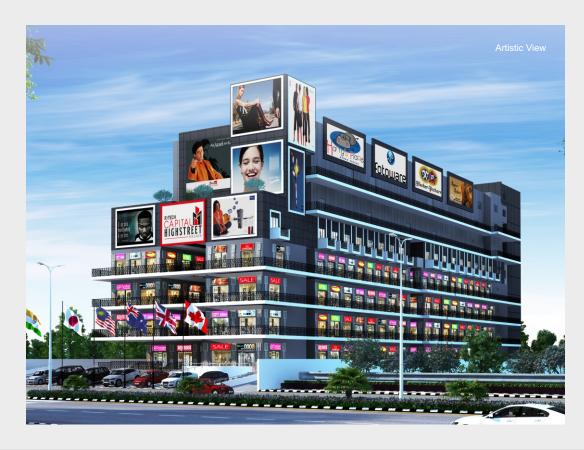

200ft. Wide Road
3 Side Open
Marvelous Architecture
All Shops Located Prominently
Plot Area: 1,27,984 sq.ft.
Built-Up Area: 4,57,638 sq.ft.

Frontage: 426 ft.
Expansive Atrium

#### FEATURES

4 Retail Floors
Offices

4 Screen Multiplex

Foodcourt

Gym & Retail Kiosks

Rooftop Café

Gaming Zone

### ECONOMY

Low Maintenance Cost
Open Highstreet Market

#### CONVENIENCE

2 Level Basement Parking

High Speed Passenger and Service Lifts

Escalators

Wide Corridor

Power Backup

### **SECURITY**

Detailed CCTV Controlled Security System

24 hrs. Security

Earthquake Resistant RCC Frame Structure

High Quality Fire Fighting & Fire Alarm System