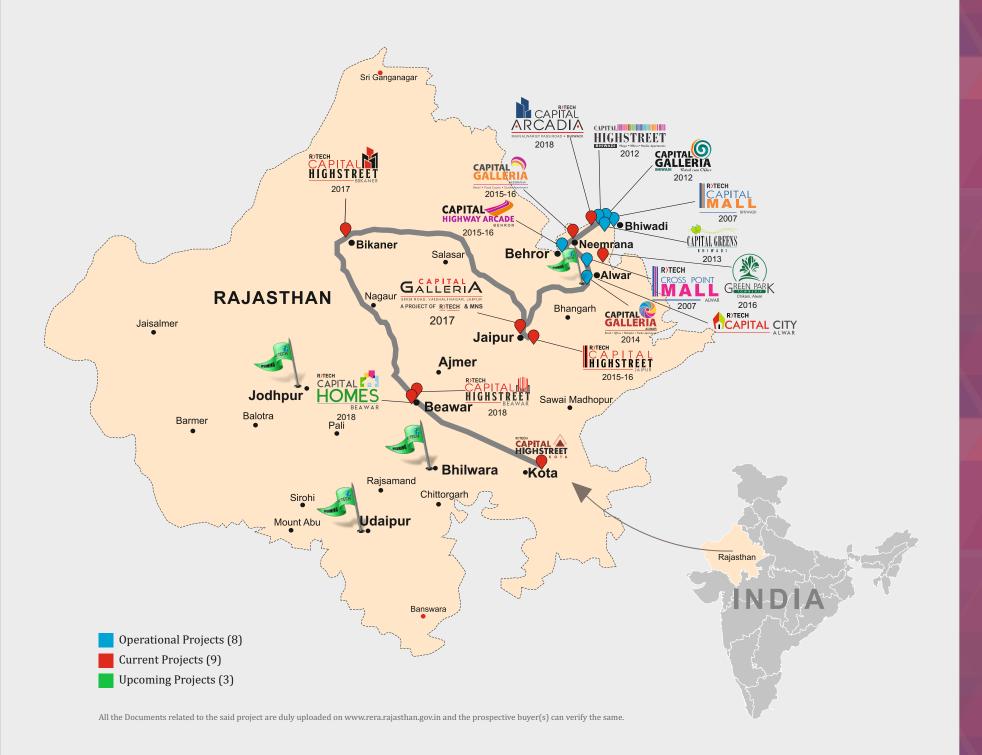

#### THE R-TECH FOOTPRINT

Zest of creating a new world.

Joy of deeds well done.

Ongoing R-Tech projects are registered with RERA Authority and documents can be verified at www.rera.rajasthan.gov.in

COMMERCIAL • RESIDENTIAL • TOWNSHIPS • RETAIL

ALWAR • BEAWAR • BEHROR • BHIWADI • BIKANER • JAIPUR • JODHPUR • KOTA • NEEMRANA

### OPERATIONAL PROJECTS

Completion year: 2010 Covered Space: 350000 Sq Ft Fully Occupied

Completion year: 2016 Covered Space: 535000 Sq Ft Appx. Total No Of Units: 963

Completion Year: 2011 Covered Space: 200000 Sq Ft Fully Occupied

Completion Year: 2017 Covered Space: 940065 Sq Ft Appx. Total No Of Units: 756

RERA REGN. NO: RAJ/P/2017/075

### OPERATIONAL PROJECTS

Completion Year: 2016 Covered Space: 1050000 Sq Ft Appx. Total No Of Units: 1849

Completion Year: 2018 Covered Space: 300019 Sq Ft Plot Area: 5655 Sq. Mtr. Total No Of Units: 534

RERA REGN. NO: RAJ/P/2017/073

Completion Year: 2016 Covered Space: 125000 Sq Ft Total No Of Units: 207

Completion Year: 2019 Covered Space: 400000 Sq Ft Total No Of Units: 636

RERA REGN. NO: RAJ/P/2017/074

### UNDER CONSTRUCTION PROJECTS

Completion Year: 2020 Spread Across: 85 Bighas No. Of Units: 4000 Integrated Township

RERA REGN. NO: RAJ/P/2017/034

Completion Year: 2019 Plot Area: 11890 Sq mtr Total No Of Units: 859

RERA REGN. NO: RAJ/P/2017/045

Phase - I: Completion Year: 2021 Plot Area: 28454 Sq. mtr. Total No of Units: 2119

RERA REGN. NO: RAJ/P/2017/153

Completion Year: 2021 Plot Area: 5251.70 Sq mtr Total No Of Units: 405

RERA REGN. NO: RAJ/P/2018/612

### UNDER CONSTRUCTION PROJECTS

A JV Project of - R-Tech Buildtech LLP, Gurubachan Singh & Others

मुख्यमंत्री जन आवास योजना - 2015 EWS एवं LIG हाउसिंग

Completion year: 2023 No. Of Units: 342 (Tower A,B & C)

RERA REGN. NO: RAJ/P/2018/616

A JV Project of R-Tech Group & Gurubachan Singh & Others
Completion Year: 2023
Plot Area: 5167.87 Sq mtr
Total No Of Units: 459

RERA REGN. NO: RAJ/P/2018/803

Completion Year: 2021 Plot Area: 5493.70 Sq mtr Total No Of Units: 637

RERA REGN. NO: RAJ/P/2018/701

Completion Year: 2024 Plot Area: 3444 Sq mtrs Total No Of Units: 286

RERA REGN. NO: RAJ/P/2019/992

All the Documents related to the said project are duly uploaded on www.rera.rajasthan.gov.in and the prospective buyer(s) can verify the same.