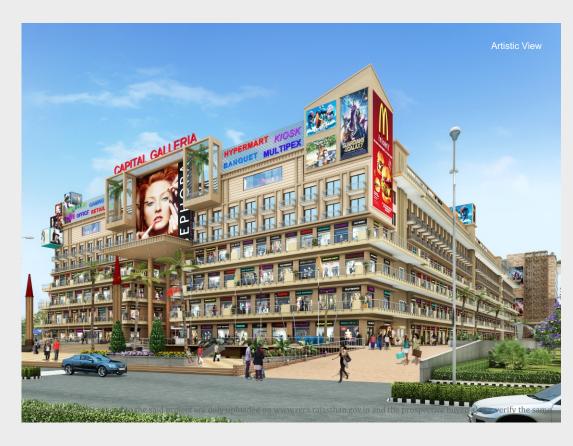

200ft. Wide Road
3 Side Open
Marvelous Architecture
All Shops Located Prominently
Plot Area: 1,27,984 sq.ft.
Built-Up Area: 4,57,638 sq.ft.

Frontage: 426 ft.
Expansive Atrium

#### FEATURES

4 Retail Floors
Offices

4 Screen Multiplex

Foodcourt

Gym & Retail Kiosks

Rooftop Café

Gaming Zone