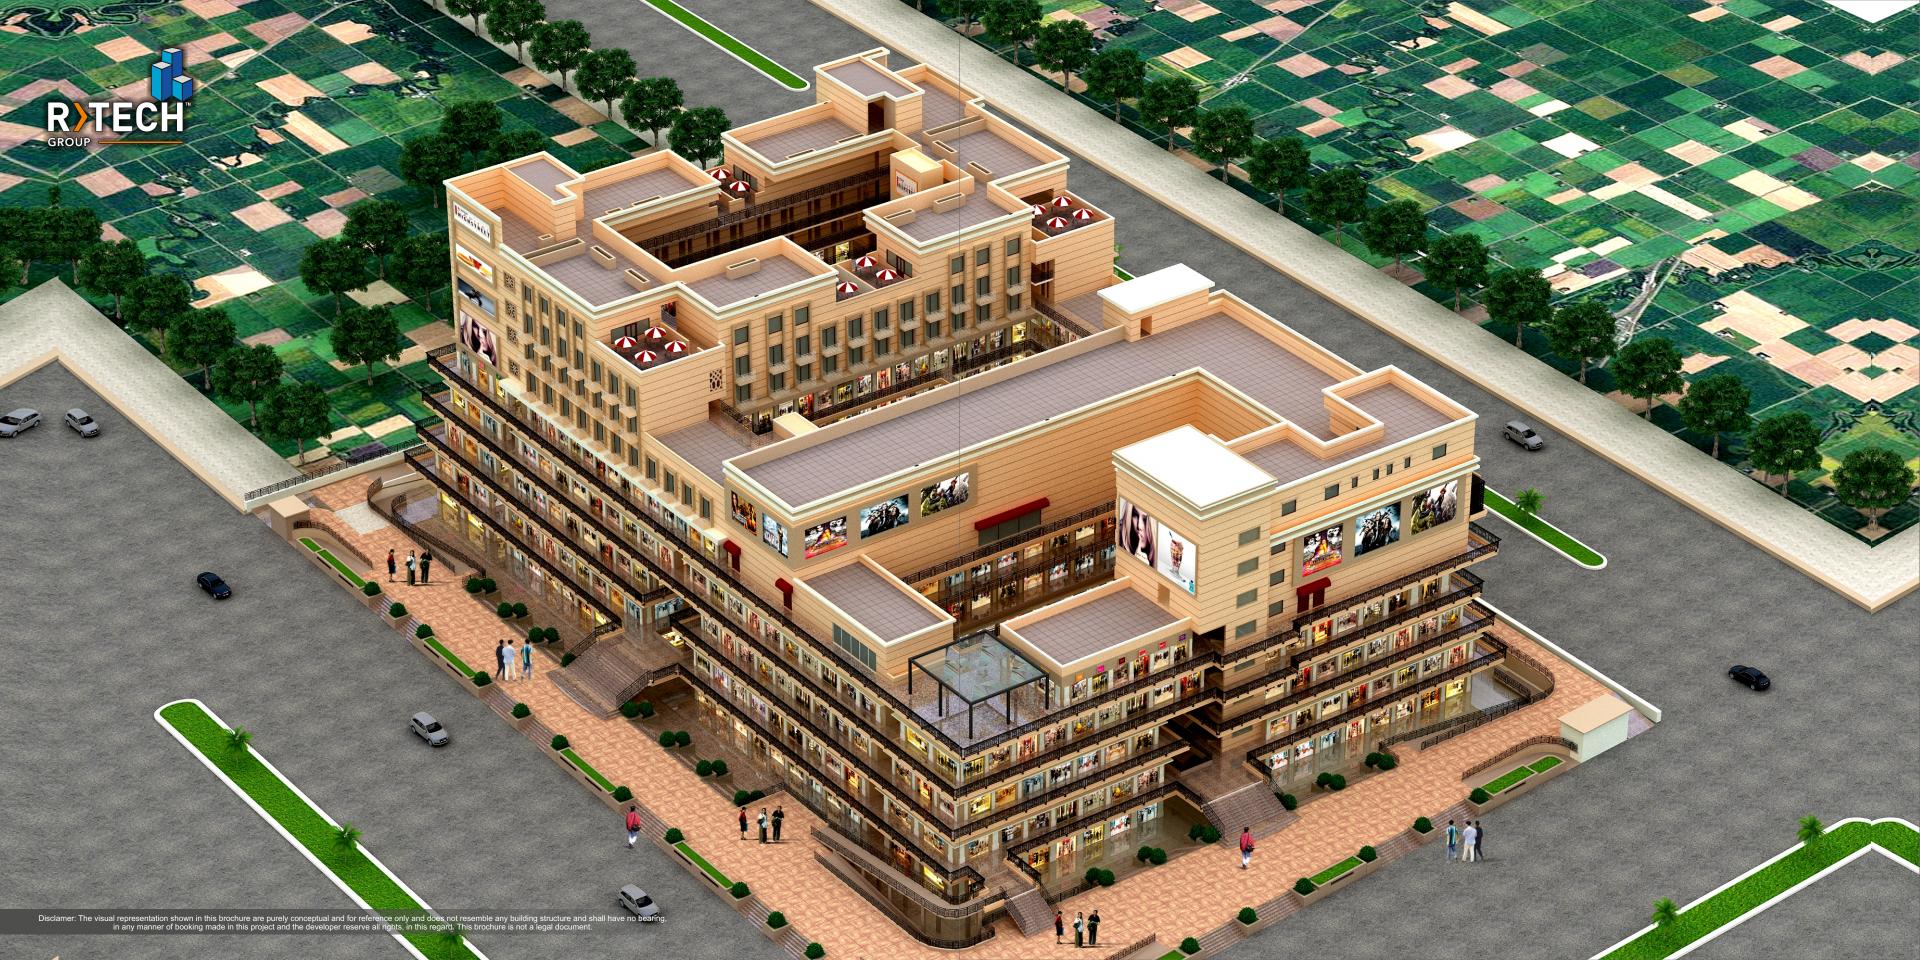

200ft. Wide Road
3 Side Open
Marvelous Architecture
All Shops Located Prominently
Plot Area: 1,27,984 sq.ft.
Built-Up Area: 4,57,638 sq.ft.

Frontage: 426 ft.
Expansive Atrium

#### FEATURES

4 Retail Floors
Offices

4 Screen Multiplex

Foodcourt

Gym & Retail Kiosks

Rooftop Café

Gaming Zone