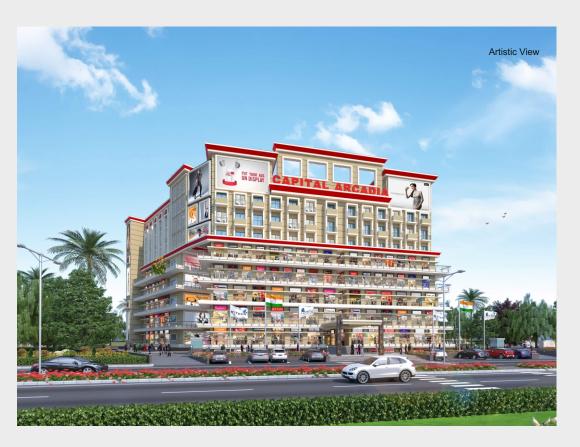

200ft. Wide Road
3 Side Open
Marvelous Architecture
All Shops Located Prominently
Plot Area: 1,27,984 sq.ft.
Built-Up Area: 4,57,638 sq.ft.

Frontage: 426 ft.
Expansive Atrium

#### FEATURES

4 Retail Floors
Offices

4 Screen Multiplex

Foodcourt

Gym & Retail Kiosks

Rooftop Café

Gaming Zone

## ULTIMATE LOCATION

R-Tech Capital Highstreet has a great location which is well connected to all the major parts of the city giving it an edge over any other recent commercial development in the city of Jaipur