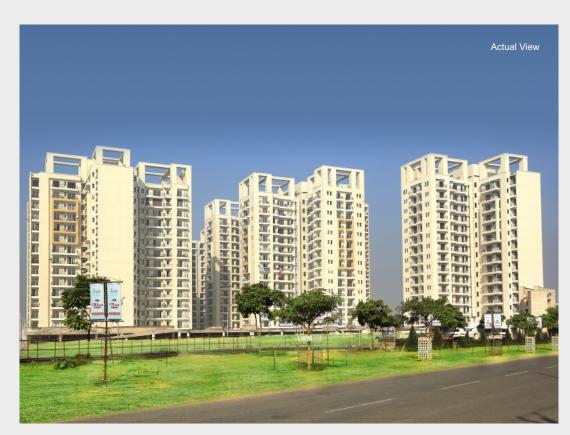

### OPERATIONAL PROJECTS

Completion Year: 2016 Covered Space: 1050000 Sq Ft Appx. Total No Of Units: 1849

Completion Year: 2018 Covered Space: 300019 Sq Ft Plot Area: 5655 Sq. Mtr. Total No Of Units: 534