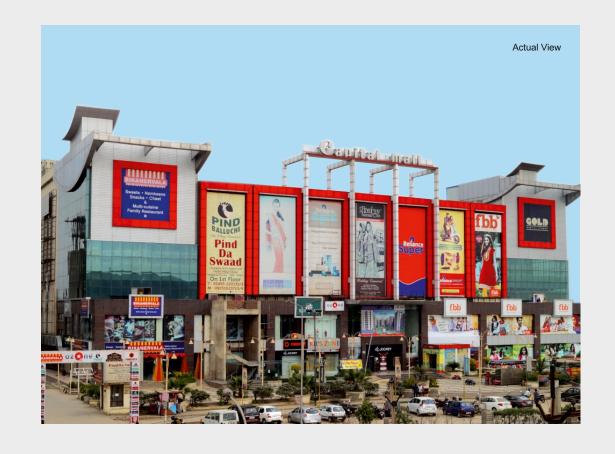

### OPERATIONAL PROJECTS

Completion year: 2010 Covered Space: 350000 Sq Ft Fully Occupied

Completion year: 2016 Covered Space: 535000 Sq Ft Appx. Total No Of Units: 963

Completion Year: 2011 Covered Space: 200000 Sq Ft Fully Occupied