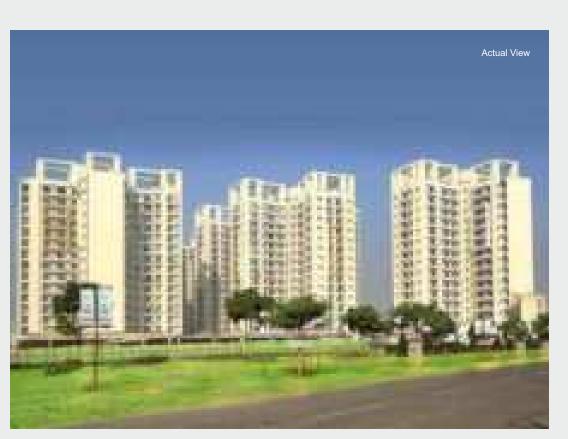

#### OPERATIONAL PROJECTS

Completion Year: 2016 Covered Space: 1050000 Sq Ft Appx. Total No Of Units: 1849

Completion Year: 2018 Covered Space: 300019 Sq Ft Plot Area: 5655 Sq. Mtr. Total No Of Units: 534

#### UNDER CONSTRUCTION PROJECTS

Completion Year: 2020 Spread Across: 85 Bighas No. Of Units: 4000 Integrated Township

RERA REGN. NO: RAJ/P/2017/034

UNDER CONSTRUCTION PROJECTS

HIGHSTREET

Completion Year: 2020 Plot Area: 11890 Sq mtr Total No Of Units: 859