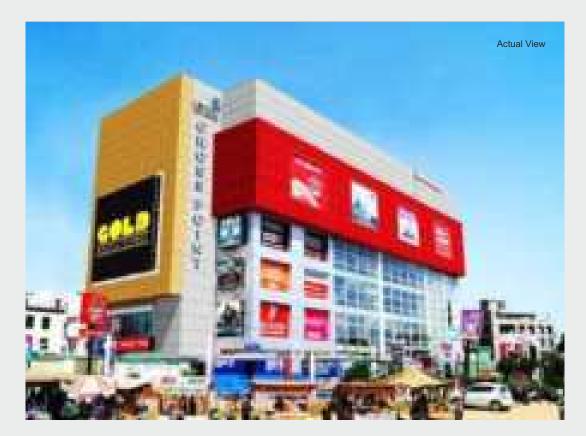

#### OPERATIONAL PROJECTS

Completion year: 2010 Covered Space: 350000 Sq Ft Fully Occupied

Completion Year: 2011 Covered Space: 200000 Sq Ft Fully Occupied

Completion Year: 2017 Covered Space: 940065 Sq Ft Appx. Total No Of Units: 756

RERA REGN. NO: RAJ/P/2017/073

Completion Year: 2016 Covered Space: 125000 Sq Ft Total No Of Units: 207

Completion Year: 2019 Covered Space: 400000 Sq Ft Total No Of Units: 636

RERA REGN. NO: RAJ/P/2017/074