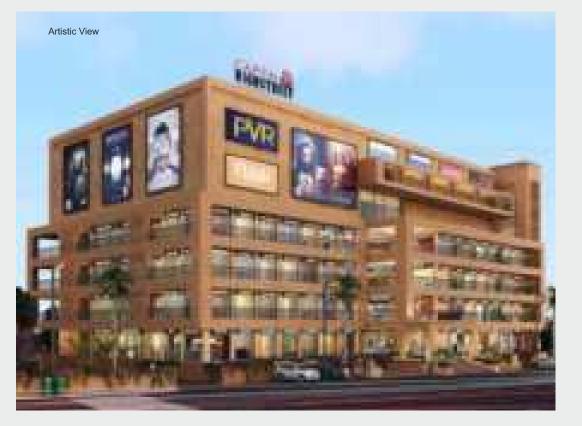

#### OUR LANDMARK PROJECTS

Under Construction

CAPITAL

**GALLERIA** 

RERA REGN NO:RAJ/P/2017/074

CAPITAL HIGHSTREET

RERA REGN NO:RAJ/P/2017/045

Ongoing R-Tech projects are registered with RERA Authority and documents can be verified at www.rera.rajasthan.gov.in

RERA REGN. NO: RAJ/P/2017/045

Phase - I: Completion Year: 2021 Plot Area: 28454 Sq. mtr. Total No of Units: 2119

RERA REGN. NO: RAJ/P/2017/153

Completion Year: 2021 Plot Area: 5251.70 Sq mtr Total No Of Units: 405