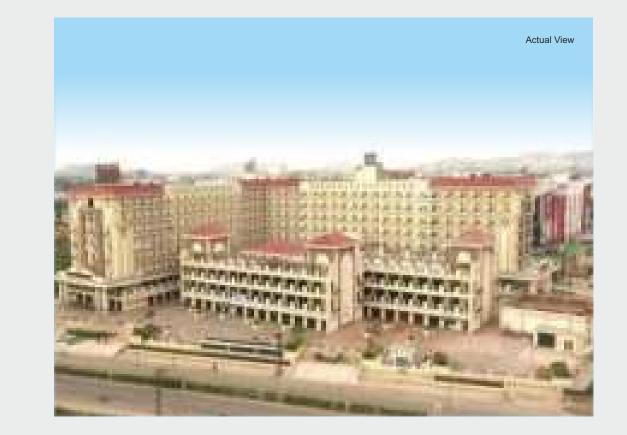

#### OPERATIONAL PROJECTS

Completion year: 2010 Covered Space: 350000 Sq Ft Fully Occupied

Completion Year: 2011 Covered Space: 200000 Sq Ft Fully Occupied

Completion Year: 2017 Covered Space: 940065 Sq Ft Appx. Total No Of Units: 756

#### OPERATIONAL PROJECTS

Completion Year: 2016 Covered Space: 1050000 Sq Ft Appx. Total No Of Units: 1849

Completion Year: 2018 Covered Space: 300019 Sq Ft Plot Area: 5655 Sq. Mtr. Total No Of Units: 534