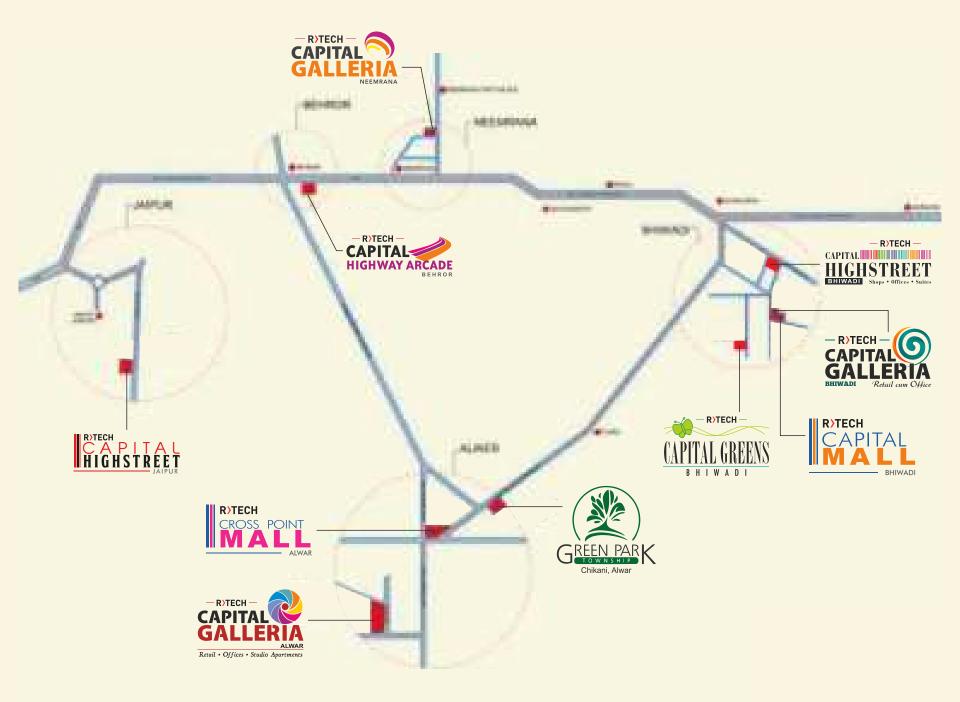

# CATCHMENT & LOCATION

Strategically located in the fastest growing area of the region with Bhiwadi & Gurgaon one side and Narnaul & Bheror on the other, within a short drive time.

#### CATCHMENT ADVANTAGES

A substantially large catchment of population, a nucleus of numerous industry majors and corporate IT global offices. The most sought after destination for residence. It bestows a high standard and quality of living.

#### CONNECTIVITY

R-Tech Capital Galleria has excellent strategic connectivity with affluent catchment areas around Neemrana

### INFRASTRUCTURE ADVANTAGE

The most modern infrastructure such as well-planned roads, abundant power supply, modern and fully equipped hospitals etc.

LOWER GROUND